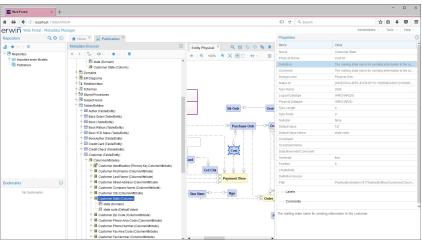

## AT A GLANCE

The erwin Web Portal provides a simple, customisable, web-based interface that allows users across the organisation to easily discover, visualise and understand the data sources, structures and architectures that drive business. Aided by metadata, information and annotated diagrams from erwin data models, allows full utilisation of strategic assets. With easy navigation and an integrated view into the data landscape enables users to increase their "data fluency" and effectively contribute to a data-driven approach to business.

### **KEY FEATURES**

- Business and technical user interfaces and reporting
- "High Fidelity" diagram visualisation view models in various formats
- Graphical impact analysis, lineage and "where-used" reporting
- Metadata reporting and export to CSV
- Metadata search, browse and drill-down capability
- Collaboration services with tags, comments, attachments and a managed feedback loop
- erwin Data Modeler integration and design layer lineage
- Web-based user and role management including integration with Enterprise Single Sign-On
- Internet-style keyword search and browse